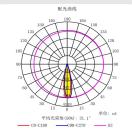

r Temperature: 2700~6000K

Beam angle: 12°/24°/36°

Installation: Recessed

Packing: 1PCS/Inner Box; 50PCS/CNT

Storage Temperature Range: Temperature: -20  $^{\circ}$ C to +50  $^{\circ}$ C; Humidity: 85%

Warranty: 3 years

### Features&Application

- Eco-friendly LED technology along with energy saving and free of maintenance.
- Various types of products maximize a variety of space.
- Either fixed or adjustable spot heads with 30 tilt angle to maximize the lighting range.
- Precise optical technology and anti-dazzle design create a visual comfort efficiently and high performance.
- ◆ No UV or IR radiation in the light bean.

 $Whether in \ museums, exhibitions, art \ galleries, show rooms \ residences \ and \ commercial \ applications.$ 



# Specification



### **Photometic Data**



















### **Product Specifications**

Material: Aluminum Color: Black/White Input: AC 220~240V

Light Source: LUMINUS COB(Ra>0.92)

Watts: 5~10W Measurement Lumen: 420~668lm Color Temperature: 2700~6000K 12º/24º/36º Beam angle: Installation: Recessed

Packing: 1PCS/Inner Box; 50PCS/CNT

Storage Temperature Range: Temperature: -20  $^{\circ}$ C to +50  $^{\circ}$ C; Humidity: 85%

Warranty: 3 years

### Features&Application

- Eco-friendly LED technology along with energy saving and free of maintenance.
- ◆ Various types of products maximize a variety of space.
- Either fixed or adjustable spot heads with 30 tilt angle to maximize the lighting range.
- Precise optical technology and anti-dazzle design create a visual comfort efficiently and high performance.
- ◆ No UV or IR radiat