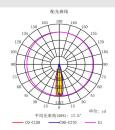

lor Temperature: 2700~6000K

Beam angle: 12°/24°/36°

Installation: Recessed

Packing: 1PCS/Inner Box; 50PCS/CNT

Storage Temperature Range: Temperature: -20  $^{\circ}$ C to +50  $^{\circ}$ C; Humidity: 85%

Warranty: 3 years

### Features&Application

- Eco-friendly LED technology along with energy saving and free of maintenance.
- Various types of products maximize a variety of space.
- Either fixed or adjustable spot heads with 30 tilt angle to maximize the lighting range.
- Precise optical technology and anti-dazzle design create a visual comfort efficiently and high performance.
- ◆ No UV or IR radiation in the light bean.

 $Whether in \ museums, exhibitions, art \ galleries, show rooms \ residences \ and \ commercial \ applications.$ 



# Specification



### **Photometic Data**



















### **Product Specifications**

Material: Aluminum Color: Black/White Input: AC 220~240V

Light Source: LUMINUS COB(Ra>0.92)

Watts: 5~10W Measurement Lumen: 420~668lm Color Temperature: 2700~6000K 12º/24º/36º Beam angle: Installation: Recessed

Packing: 1PCS/Inner Box; 50PCS/CNT

Storage Temperature Range: Temperature: -20  $^{\circ}$ C to +50  $^{\circ}$ C; Humidity: 85%

Warranty: 3 years

### Features&Application

- Eco-friendly LED technology along with energy saving and free of maintenance.
- ◆ Various types of products maximize a variety of space.
- Either fixed or adjustable spot heads with 30 tilt angle to maximize the lighting range.
- Precise optical technology and anti-dazzle design create a visual comfort efficiently and high performance.
- ◆ No UV or IR radi