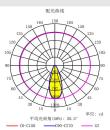

Temperature: 2700~6000K

Beam angle: 12°/24°/36°

Installation: Recessed

Packing: 1PCS/Inner Box; 50PCS/CNT

Storage Temperature Range: Temperature: -20  $^{\circ}$ C to +50  $^{\circ}$ C; Humidity: 85%

Warranty: 3 years

### Features&Application

- Eco-friendly LED technology along with energy saving and free of maintenance.
- Various types of products maximize a variety of space.
- Either fixed or adjustable spot heads with 30 tilt angle to maximize the lighting range.
- Precise optical technology and anti-dazzle design create a visual comfort efficiently and high performance.
- ◆ No UV or IR radiation in the light bean.

 $Whether in \ museums, exhibitions, art \ galleries, show rooms \ residences \ and \ commercial \ applications.$ 



# Specification



### **Photometic Data**



















### **Product Specifications**

Material: Aluminum Color: Black/White Input: AC 220~240V

Light Source: LUMINUS COB(Ra>0.92)

Watts: 5~10W Measurement Lumen: 420~668lm Color Temperature: 2700~6000K 12º/24º/36º Beam angle: Installation: Recessed

Packing: 1PCS/Inner Box; 50PCS/CNT

Storage Temperature Range: Temperature: -20  $^{\circ}$ C to +50  $^{\circ}$ C; Humidity: 85%

Warranty: 3 years

### Features&Application

- Eco-friendly LED technology along with energy saving and free of maintenance.
- ◆ Various types of products maximize a variety of space.
- Either fixed or adjustable spot heads with 30 tilt angle to maximize the lighting range.
- Precise optical technology and anti-dazzle design create a visual comfort efficiently and high performance.
- ◆ No UV or IR radiatio