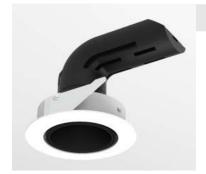

### **Product Specifications**

Material: Aluminum

Color: Black/White

Input: AC 220~240V

Light Source: LUMINUS COB(Ra>0.92)

Watts: 5~10W

Measurement Lumen: 420~668Im

Color Temperature: 2700~6000K

Beam angle: 12°/24°/36°

Installation: Recessed

Packing: 1PCS/Inner Box; 50PCS/CNT

Storage Temperature Range: Temperature: -20  $^{\circ}$ C to +50  $^{\circ}$ C; Humidity: 85%

Warranty: 3 years

### **Product Specifications**

Material: Aluminum Color: Black/White Input: AC 220~240V

Light Source: LUMINUS COB(Ra>0.92)

Watts: 5~10W Measurement Lumen: 420~668lm Color Temperature: 2700~6000K 12º/24º/36º Beam angle: Installation: Recessed

Packing: 1PCS/Inner Box; 50PCS/CNT

Storage Temperature Range: Temperature: -20  $^{\circ}$ C to +50  $^{\circ}$ C; Humidity: 85%

Warranty: 3 years