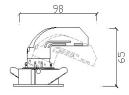

### **Product Specifications**

Material: Aluminum

Color: Black/White

Input: AC 220~240V

Light Source: LUMINUS COB(Ra>0.92)

Watts: 5~10W

Measurement Lumen: 420~668Im

Color Temperature: 2700~6000K

Beam angle: 12°/24°/36°

Installation: Recessed

Packing: 1PCS/Inner Box; 50PCS/CNT

Storage Temperature Range: Temperature: -20  $^{\circ}$ C to +50  $^{\circ}$ C; Humidity: 85%

Warranty: 3 years

### **Product Specifications**

Material: Aluminum Color: Black/White Input: AC 220~240V

Light Source: LUMINUS COB(Ra>0.92)

Watts: 5~10W Measurement Lumen: 420~668lm Color Temperature: 2700~6000K 12º/24º/36º Beam angle: Installation: Recessed

Packing: 1PCS/Inner Box; 50PCS/CNT

Storage Temperature Range: Temperature: -20  $^{\circ}$ C to +50  $^{\circ}$ C; Humidity: 85%

Warranty: 3 years