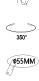

### Photometic Data

Beam angle: 12°/24°/36°

Installation: Recessed

Packing: 1PCS/Inner Box; 50PCS/CNT

Storage Temperature Range: Temperature: -20  $^{\circ}$ C to +50  $^{\circ}$ C; Humidity: 85%

Warranty: 3 years