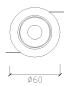

### **Product Specifications**

Material: Aluminum

Color: Black/White

Input: AC 220~240V

Light Source: LUMINUS COB(Ra>0.92)

Watts: 5~10W

Measurement Lumen: 420~668Im

Color Temperature: 2700~6000K

Beam angle: 12°/24°/36°

Installation: Recessed

Packing: 1PCS/Inner Box; 50PCS/CNT

Storage Temperature Range: Temperature: -20  $^{\circ}$ C to +50  $^{\circ}$ C; Humidity: 85%

Warranty: 3 years