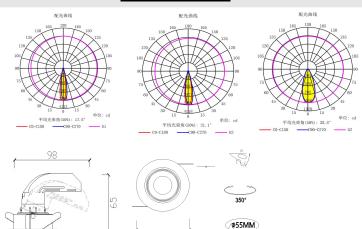

## Specification



### Photometic Data





### **Product Specifications**

Material: Aluminum

Color: Black/White

Input: AC 220~240V

Light Source: LUMINUS COB(Ra>0.92)

Watts: 5~10W

Measurement Lumen: 420~668Im

Color Temperature: 2700~6000K

Beam angle: 12°/24°/36°

Installation: Recessed

Packing: 1PCS/Inner Box; 50PCS/CNT

Storage Temperature Range: Temperature: -20  $^{\circ}$ C to +50  $^{\circ}$ C; Humidity: 85%

Warranty: 3 years

### Features&Application

- Eco-friendly LED technology along with energy saving and free of maintenance.
- Various types of products maximize a variety of space.
- Either fixed or adjustable spot heads with 30 tilt angle to maximize the lighting range.
- Precise optical technology and anti-dazzle design create a visual comfort efficiently and high performance.
- ◆ No UV or IR radiation in t